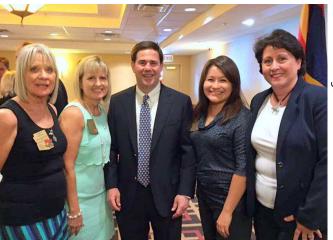

# **Around Town With ARW!**

Don't be camera shy! Submit your photos taken at GOP events!

Ahwatukee Republican Women are around town

making a difference! ARWomen@aol.com

Tempe Luncheon with Gov. Ducey: Nancy Cottle, Debbie Smith, Cindy Casaus Lorraine Pellegrino